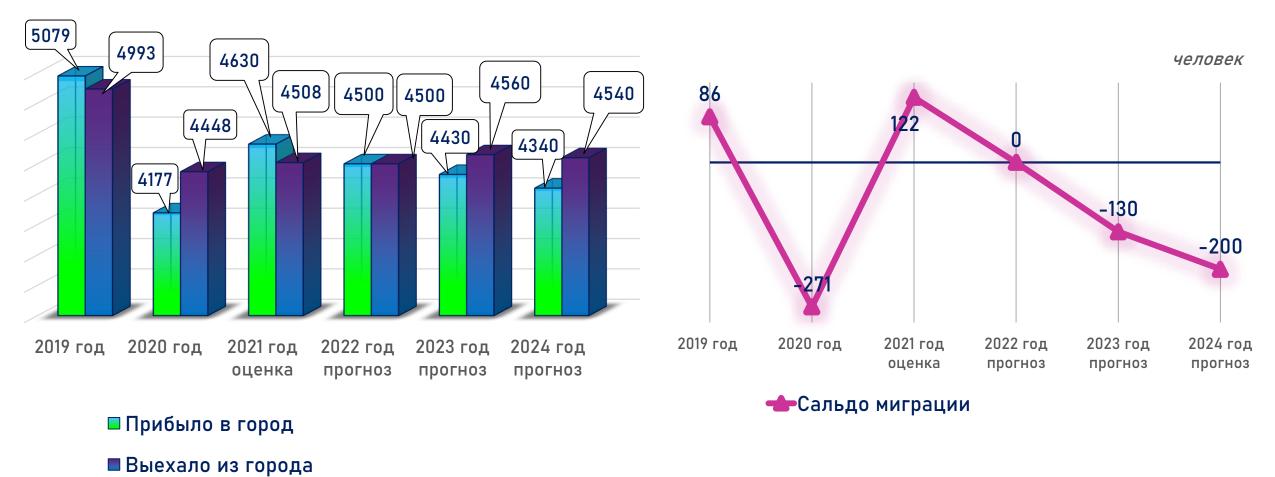

еверодвинска Сценарные условия и основные параметры прогноза социально-экономического развития Российской Федерации на 2022 и на плановый период 2023 и 2024 годов

Официальная территориальная статистическая информация



Разработка прогноза социально-экономического развития Северодвинска на 2022-2024 годы







Итоги развития экономики Северодвинска за истекший период 2021 года к аналогичному периоду прошлого года







Численность постоянного населения на начало года, *тыс. человек* 







#### Естественное движение населения



2019 год 2020 год 2021 год 2022 год 2023 год 2024 год оценка прогноз прогноз прогноз

□Численность родившихся



Естественная убыль населения

■Численность умерших

# ŶŢŶŢŶŢŶŢŶŢŶŢŶŢŶŢŶŢŶŢŶŢŶŢŶŢŶŢŶŢŶŢŶŢ

человек



#### Миграционное движение населения

человек





#### Возрастной состав населения на начало года

#### тыс. человек



Возрастной состав населения на начало

#### Структура промышленного производства в 2020 году, %





#### Динамика отгрузки готовой продукции обрабатывающих производств

в % к 2020 году в сопоставимых ценах





#### Инвестиции в основной капитал



— Объем инвестиций в основной капитал, млрд рублей

 Динамика инвестиций в основной капитал, % к предыдущему году (в сопоставимых ценах), Северодвинск

—Динамика инвестиций в основной капитал, % к предыдущему году (в сопоставимых ценах), Архангельская область







#### Ввод в действие жилых домов, *тыс. м<sup>2</sup> общей площади*





#### Рынок труда





#### Средняя заработная плата, рублей в месяц



- Среднемесячная начисленная заработная плата работников по полн