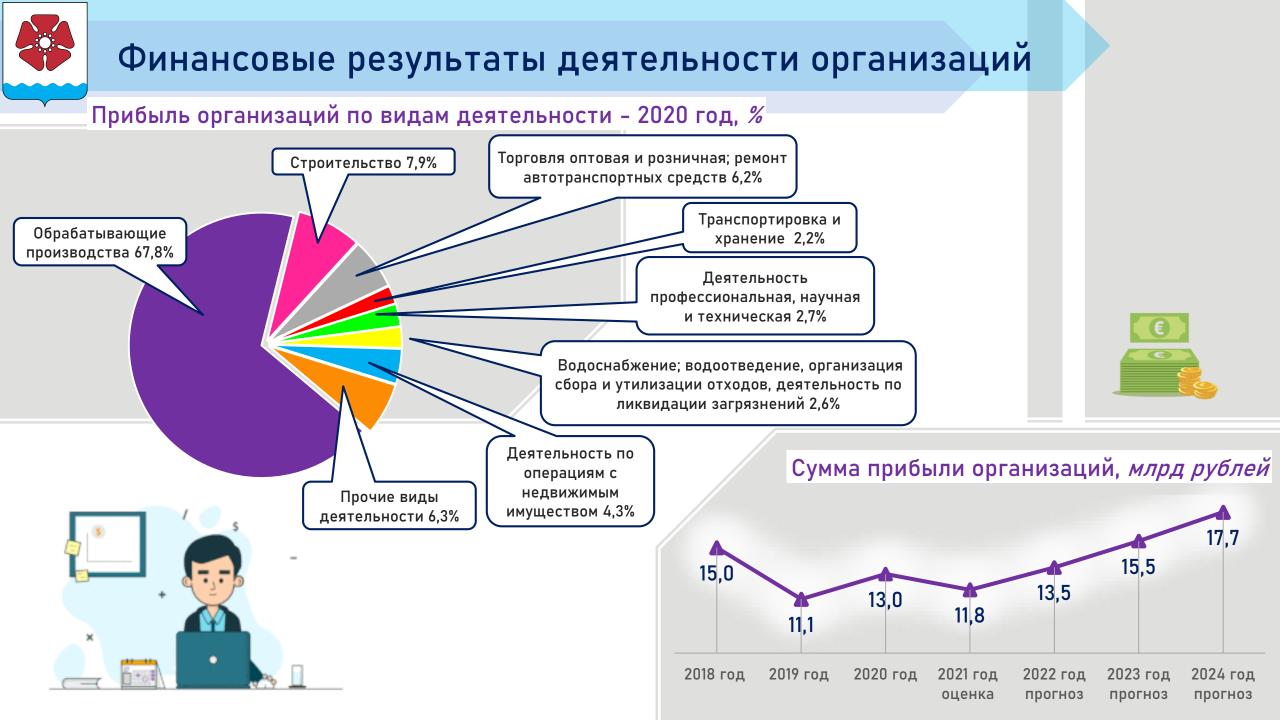

### Уровень жизни населения, рублей в месяц

Среднемесячная заработная плата по полному кругу предприятий
Средний размер назначенных месячных пенсий на конец года
Среднегодовой бюджет прожиточного минимума