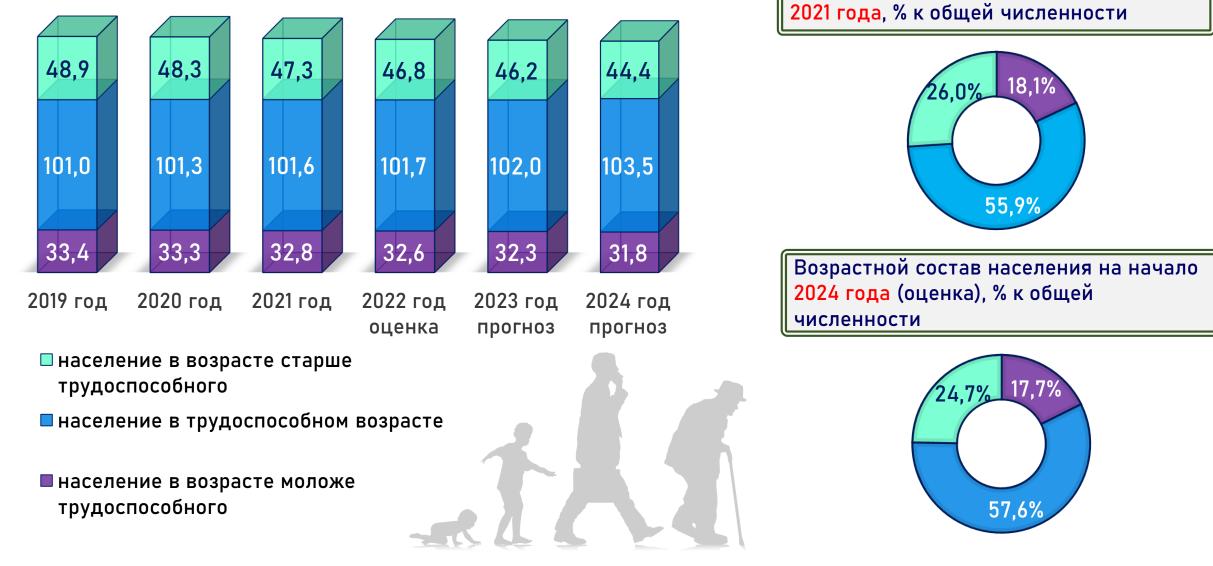

#### Возрастной состав населения на начало года

#### тыс. человек

Возрастной состав населения на начало