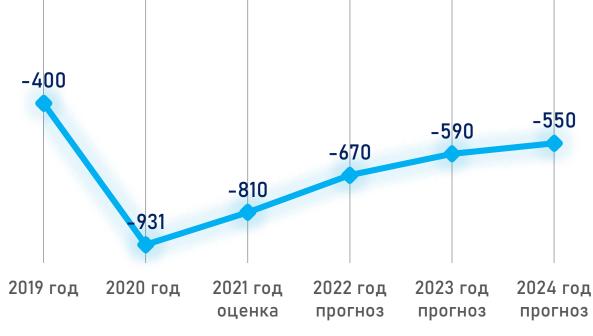

#### Естественное движение населения

2019 год 2020 год 2021 год 2022 год 2023 год 2024 год оценка прогноз прогноз прогноз

□Численность родившихся

Естественная убыль населения

■Численность умерших