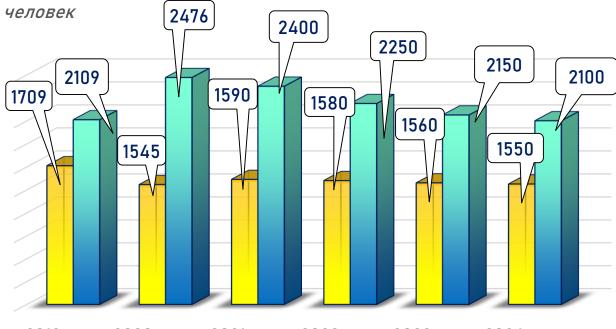

ый период 2023 и 2024 годов»

УПРАВЛЕНИЕ ЭКОНОМИКИ АДМИНИСТРАЦИИ СЕВЕРОДВИНСКА

### ПРОГНОЗ СОЦИАЛЬНО-ЭКОНОМИЧЕСКОГО РАЗВИТИЯ НА 2022-2024 ГОДЫ

# ГОРОДСКОЙ ОКРУГ «СЕВЕРОДВИНСК»





### основные источники информации

Прогнозы развития предприятий и организаций Северодвинска Сценарные условия и основные параметры прогноза социально-экономического развития Российской Федерации на 2022 и на плановый период 2023 и 2024 годов

Официальная территориальная статистическая информация



Разработка прогноза социально-экономического развития Северодвинска на 2022-2024 годы







Итоги развития экономики Северодвинска за истекший период 2021 года к аналогичному периоду прошлого года







Численность постоянного населения на начало года, *тыс. человек* 







#### Естественное движение населения



2019 год 2020 год 2021 год 2022 год 2023 год 2024 год оценка прогноз прогноз прогноз

□Численность родившихся



Естественная убыль населения

■Численность умерших

# ŶŢŶŢŶŢŶŢŶŢŶŢŶŢŶŢŶŢŶŢŶŢŶŢŶŢŶŢŶŢŶŢŶŢ

человек



#### Миграционное движение населения

человек





#### Возрастной состав населения на начало года

#### тыс. человек



Возрастной состав населения на начало

#### Структура промышленного производства в 2020 году, %





#### Динамика отгрузки готовой продукции обрабатывающих производств

в % к 2020 году в сопоставимых ценах





#### Инвестиции в основной капитал



— Объем инвестиций в основной капитал, млрд рублей

 Динамика инвестиций в основной капитал, % к предыдущему году (в сопоставимых ценах), Северодвинск

—Динамика инвестиций в основной капитал, % к предыдущему году