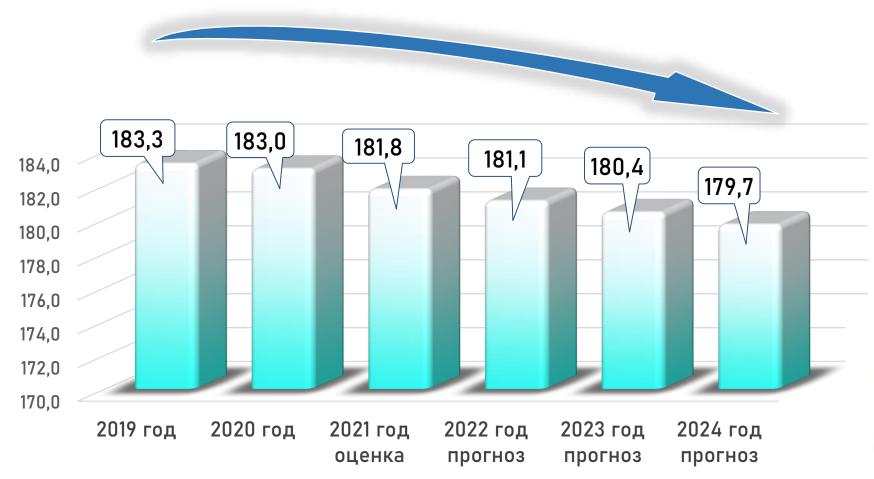

а «О местном бюджете на 2022 год и на плановый период 2023 и 2024 годов»

УПРАВЛЕНИЕ ЭКОНОМИКИ АДМИНИСТРАЦИИ СЕВЕРОДВИНСКА

### ПРОГНОЗ СОЦИАЛЬНО-ЭКОНОМИЧЕСКОГО РАЗВИТИЯ НА 2022-2024 ГОДЫ

# ГОРОДСКОЙ ОКРУГ «СЕВЕРОДВИНСК»





### основные источники информации

Прогнозы развития предприятий и организаций Северодвинска Сценарные условия и основные параметры прогноза социально-экономического развития Российской Федерации на 2022 и на плановый период 2023 и 2024 годов

Официальная территориальная статистическая информация



Разработка прогноза социально-экономического развития Северодвинска на 2022-2024 годы







Итоги развития экономики Северодвинска за истекший период 2021 года к аналогичному периоду прошлого года







Численность постоянного населения на начало года, *тыс. человек* 







#### Естественное движение населения



2019 год 2020 год 2021 год 2022 год 2023 год 2024 год оценка прогноз прогноз прогноз

□Численность родившихся



Естественная убыль населения

■Численность умерших

# ŶŢŶŢŶŢŶŢŶŢŶŢŶŢŶŢŶŢŶŢŶŢŶŢŶŢŶŢŶŢŶŢŶŢ

человек



#### Миграционное движение населения

человек





#### Возрастной состав населения на начало года

#### тыс. человек



Возрастной состав населения на начало

#### Структура промышленного производства в 2020 году, %





#### Динамика отгрузки готовой продукции обрабатывающих производств

в % к 2020 году в сопоставимых ценах





#### Инвестиции в основной капитал



— Объем инвестиций в основной капитал, млрд рублей

 Динамика инвестиций в основной капитал, % к предыдущему году (в сопоставимых ценах), Северодвинск

—Динамика инвести