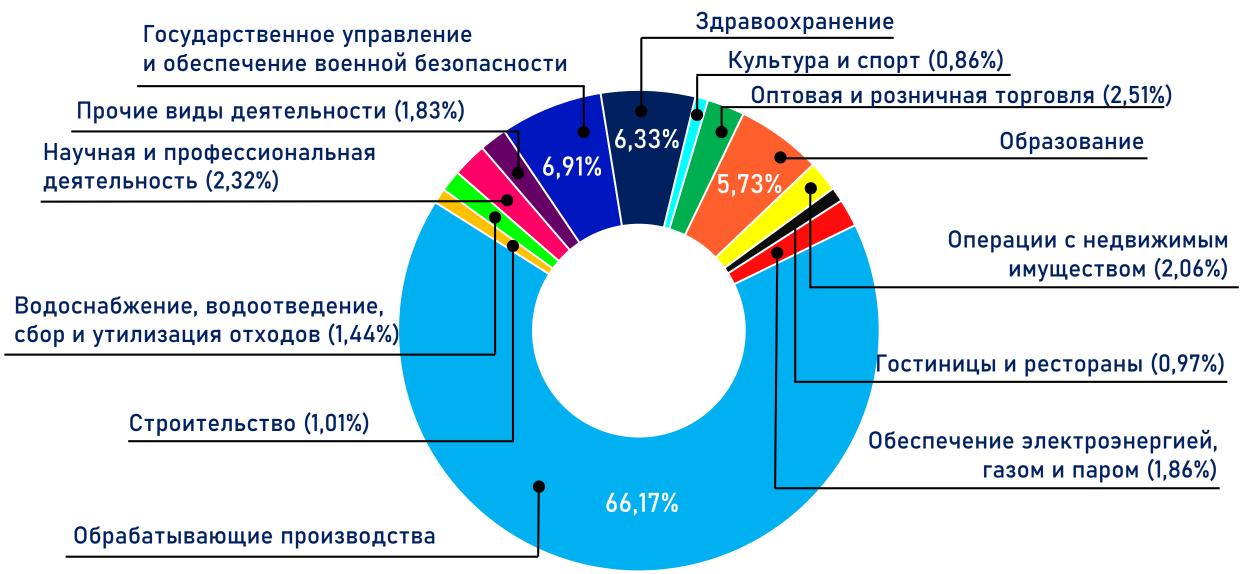

Структура фонда заработной платы по видам экономической деятельности в 2021 году, *%* 