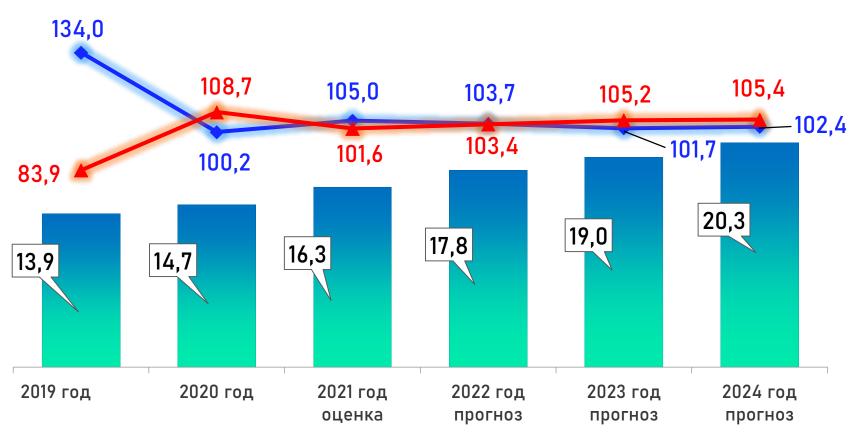

#### Инвестиции в основной капитал

— Объем инвестиций в основной капитал, млрд рублей

 Динамика инвестиций в основной капитал, % к предыдущему году (в сопоставимых ценах), Северодвинск

—Динамика инвестиций в основной капитал, % к предыдущему году (в сопоставимых ценах), Архангельская область