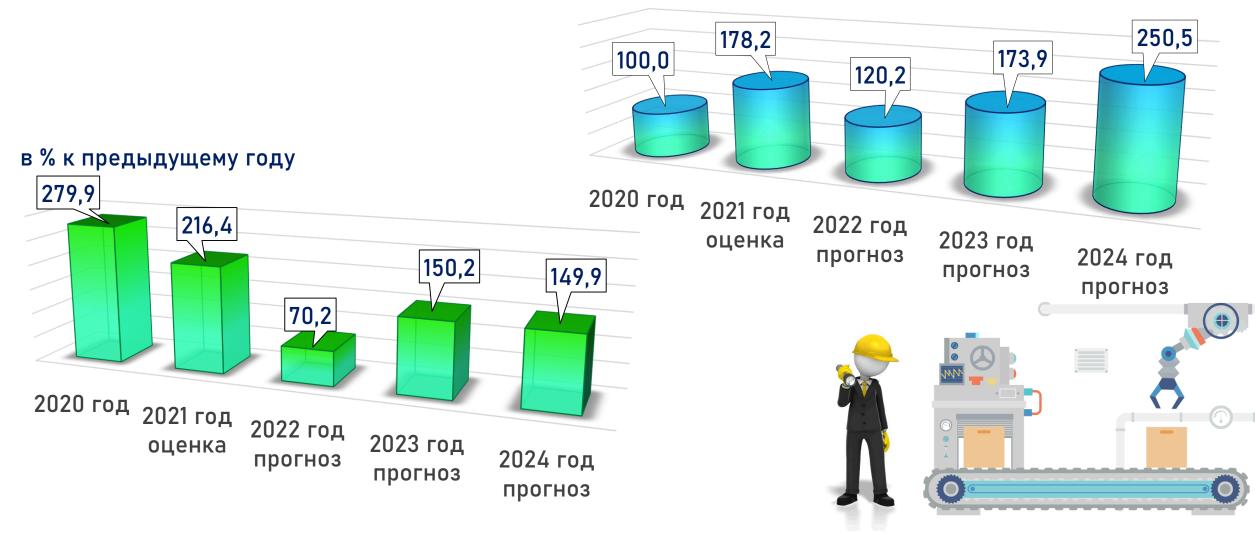

#### Динамика отгрузки готовой продукции обрабатывающих производств

в % к 2020 году в сопоставимых ценах