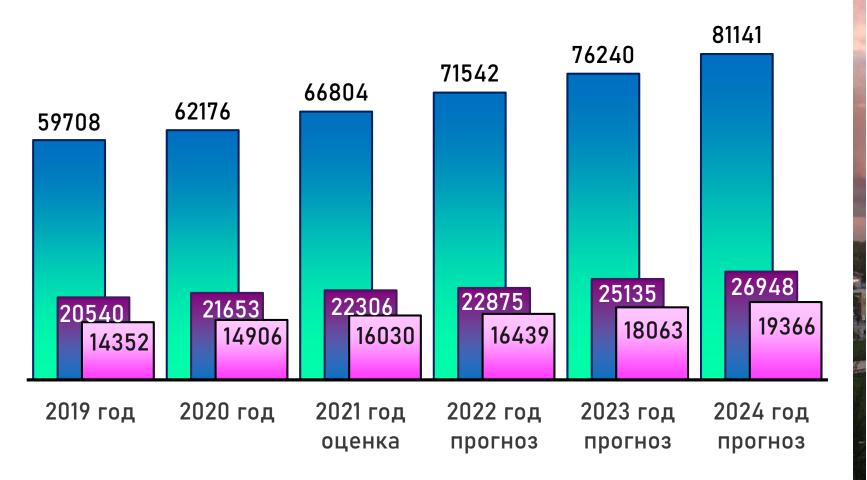

#### Средняя заработная плата, рублей в месяц

- Среднемесячная начисленная заработная плата работников по полному кругу организаций
- Þ в том числе в обрабатывающих производствах