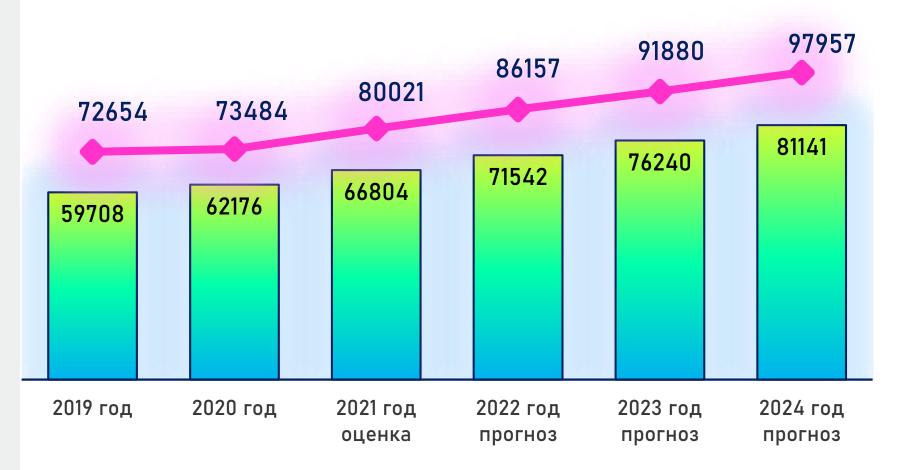

#### Средняя заработная плата, рублей в месяц

- Среднемесячная начисленная заработная плата работников по полному кругу организаций
- Þ в том числе в обрабатывающих производствах