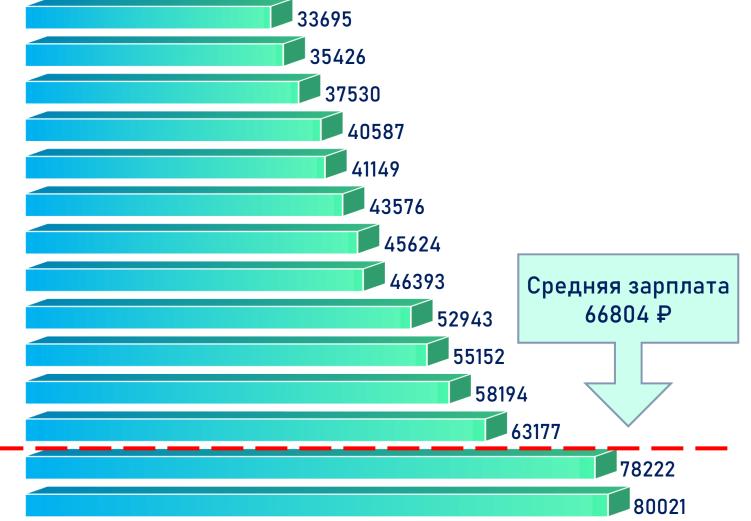

# Среднемесячная заработная плата по видам экономической деятельности, *рублей в месяц*

оценка 2021 года

Гостиницы и рестораны Операции с недвижимым имуществом Оптовая и розничная торговля Предоставление прочих услуг Транспортировка и хранение Строительство Культура и спорт Образование Водоснабжение и водоотведение Здравоохранение Научная и техническая деятельность Финансовая и страховая деятельность Обеспечение электроэнергией, газом и паром Обрабатывающие производства