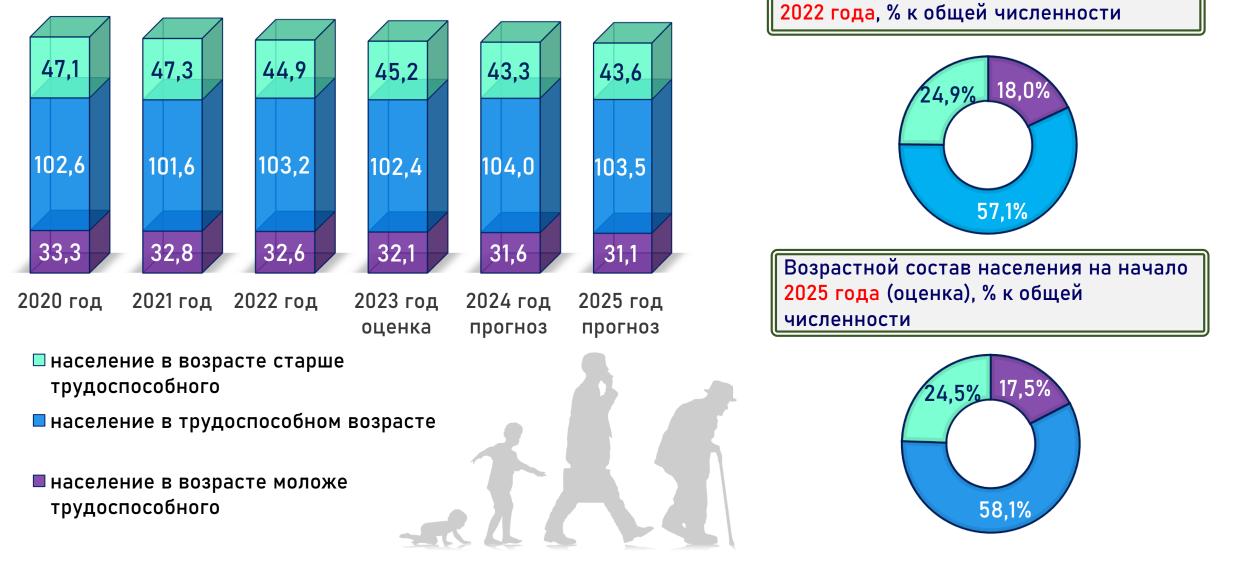

#### Возрастной состав населения на начало года

#### тыс. человек

Возрастной состав населения на начало