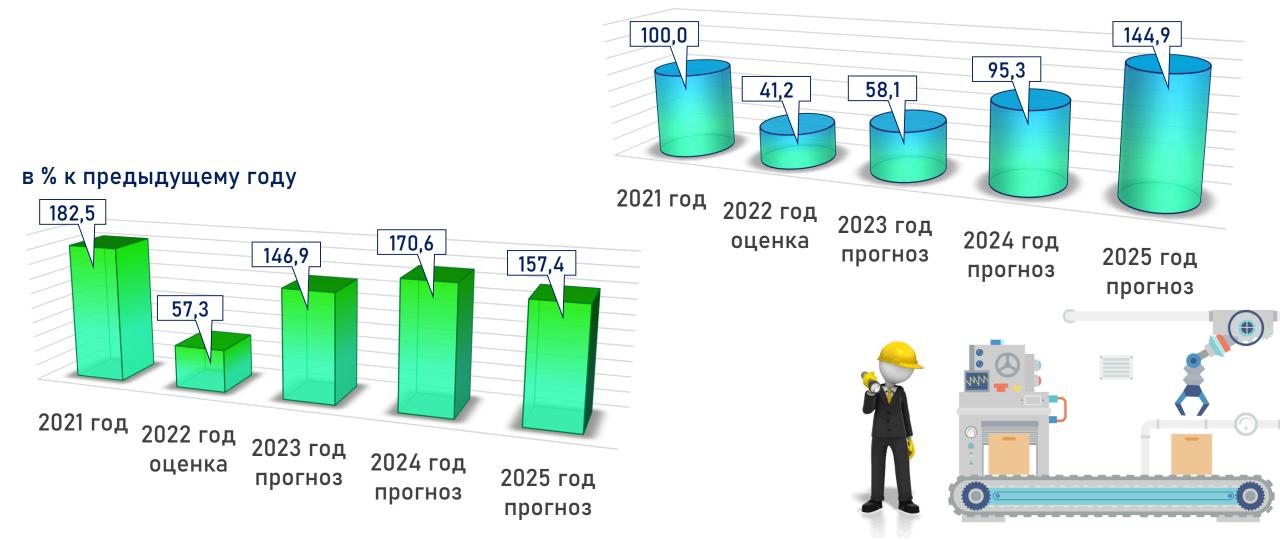

### Динамика отгрузки готовой продукции обрабатывающих производств

в % к 2021 году в сопоставимых ценах

### Инвестиции в основной капитал

— Объем инвестиций в основной капитал, млрд рублей

- Динамика инвестиций в основной капитал, % к предыдущему году (в сопоставимых ценах), Северодвинск
- Динамика инвестиций в основной капитал, % к предыдущему году (в сопоставимых ценах), Архангельская область