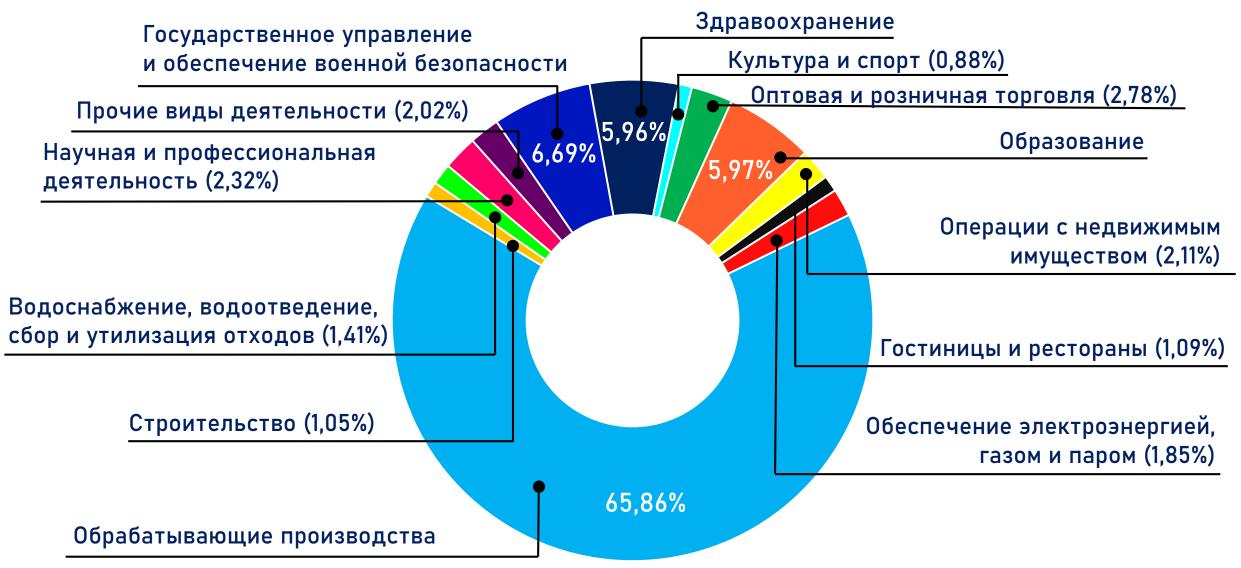

Структура фонда заработной платы по видам экономической деятельности в 2022 году, *%* 