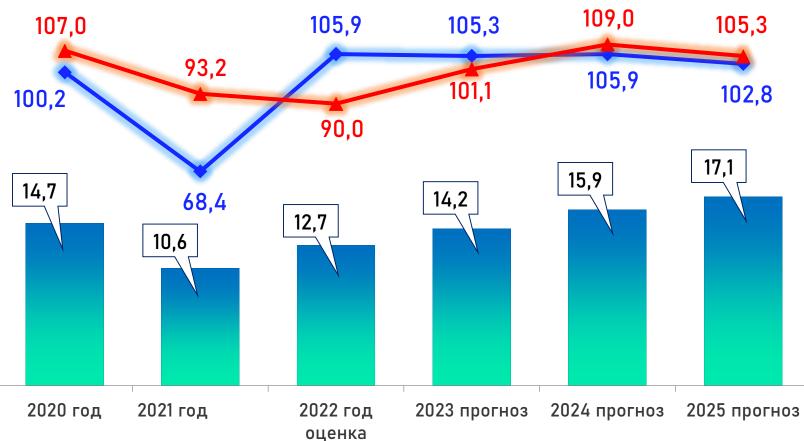

ов за 9 месяцев 2022 года уменьшился на 49,8%



Среднесписочная численность работников за 8 месяцев 2022 года снизилась на 0,5%



Среднемесячная заработная плата за 8 месяцев 2022 года увеличилась на 5,9%



Индекс потребительских цен на товары и услуги за 9 месяцев 2022 года возрос на <mark>16,2%</mark>



Численность постоянного населения на начало года, *тыс. человек* 







#### Естественное движение населения, человек



#### Миграционное движение населения, человек





#### Возрастной состав населения на начало года

#### тыс. человек



Возрастной состав населения на начало

## Структура промышленного производства в 2021 году, %





### Динамика отгрузки готовой продукции обрабатывающих производств

в % к 2021 году в сопоставимых ценах







### Инвестиции в основной капитал





— Объем инвестиций в основной капитал, млрд рублей

- Динамика инвестиций в основной капитал, % к предыдущему году (в сопоставимых ценах), Северодвинск
- Динамика инвестиций в основной капитал, % к предыдущему году (в сопоставимых ценах), Архангельская область



Реализация национальных проектов на территории Северодвинска





Финансовое обеспечение реализации национальных проектов, *млн рублей* 



Федеральный и областной бюджет
Фонд содействия реформированию ЖКХ
Местный бюджет



#### Ввод в действие жилых домов, *тыс. м<sup>2</sup> общей площади*





#### Рынок труда





### Средняя заработная плата, рублей в месяц



- Среднемесячная начисленная заработная плата работников по полному кругу организаций
- 🐤 в том числе в обрабатывающих производствах

### Динамика среднемесячной за