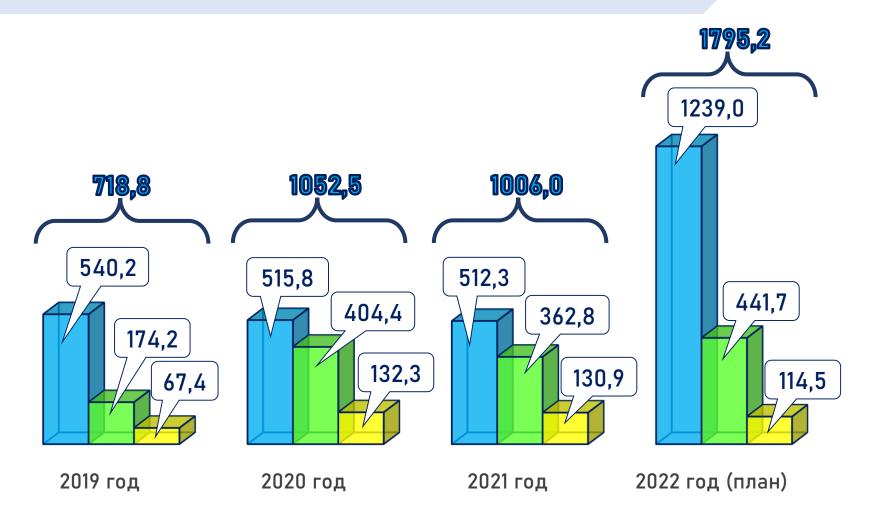

Реализация национальных проектов на территории Северодвинска

Финансовое обеспечение реализации национальных проектов, *млн рублей* 

Федеральный и областной бюджет
Фонд содействия реформированию ЖКХ
Местный бюджет