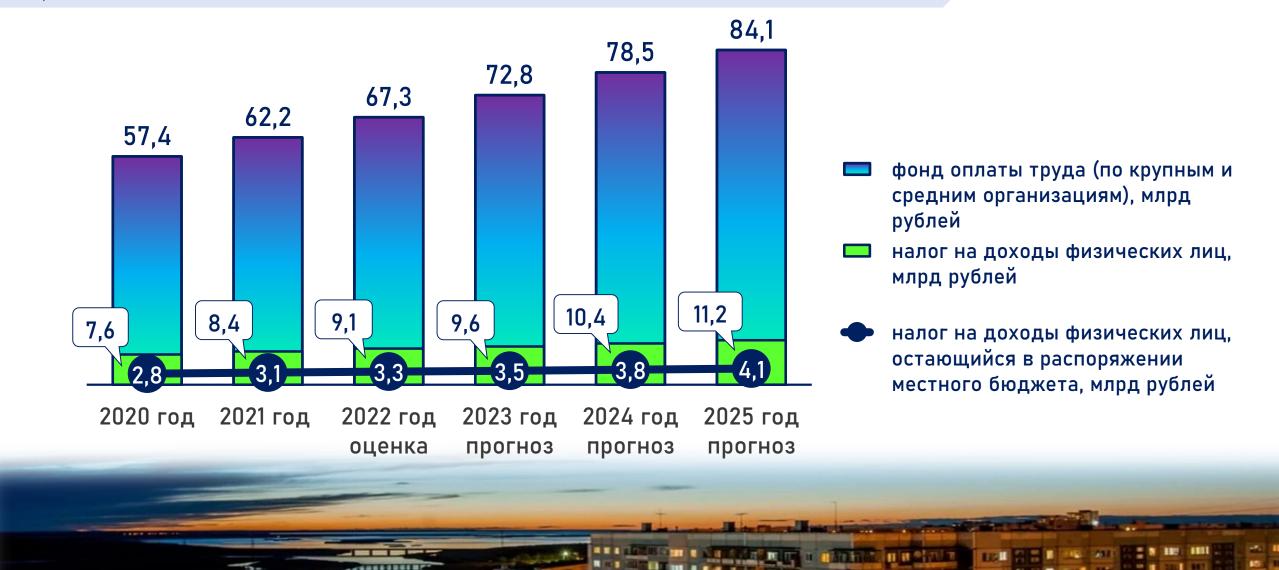

начисленная заработная плата работников по полному кругу организаций
- 🐤 в том числе в обрабатывающих производствах

### Динамика среднемесячной заработной платы, *рублей*





# Среднемесячная заработная плата по видам экономической деятельности, *рублей в месяц*

оценка 2022 года

Гостиницы и рестораны Операции с недвижимым имуществом Оптовая и розничная торговля Транспортировка и хранение Предоставление прочих услуг Строительство Культура и спорт Образование Водоснабжение и водоотведение Здравоохранение Научная и техническая деятельность <u>Финансовая и страховая деятельность</u> Обеспечение электроэнергией, газом и паром Обрабатывающие производства





Структура фонда заработной платы по видам экономической деятельности в 2022 году, *%* 



#### Соотношение фонда оплаты труда и НДФЛ





## Уровень жизни населения, рублей в месяц



Среднемесячная заработная плата по полному кругу предприятий

Средний размер назначенных месячных пенсий на конец года

□Среднегодовой бюджет прожиточного минимума







# СПАСИБО ЗА ВНИМАНИЕ