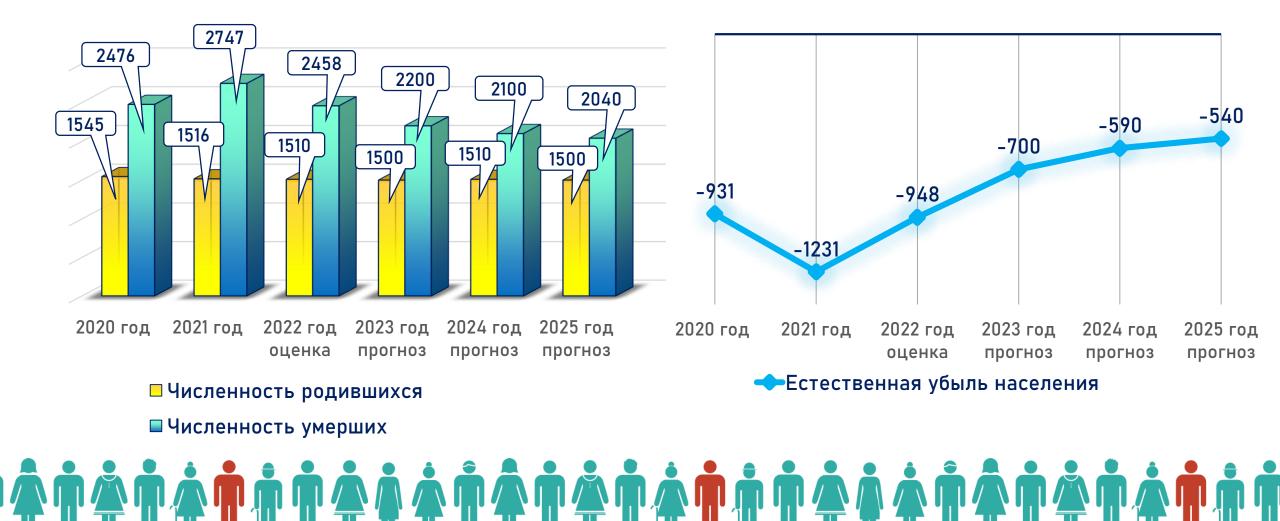

3-2025 годы







Итоги развития экономики Северодвинска за истекший период 2022 года к аналогичному периоду прошлого года



Объем отгруженных товаров собственного производства, выполненных работ и услуг за 9 месяцев 2022 года увеличился на 24,1%



Инвестиции в основной капитал за 1 полугодие 2022 года уменьшились на <mark>18,7%</mark>



Ввод в действие жилых домов за 9 месяцев 2022 года уменьшился на 49,8%



Среднесписочная численность работников за 8 месяцев 2022 года снизилась на 0,5%



Среднемесячная заработная плата за 8 месяцев 2022 года увеличилась на 5,9%



Индекс потребительских цен на товары и услуги за 9 месяцев 2022 года возрос на <mark>16,2%</mark>



Численность постоянного населения на начало года, *тыс. человек* 







#### Естественное движение населения, человек



#### Миграционное движение населения, человек





#### Возрастной состав населения на начало года

#### тыс. человек



Возрастной состав населения на начало

## Структура промышленного производства в 2021 году, %





### Динамика отгрузки готовой продукции обрабатывающих производств

в % к 2021 году в сопоставимых ценах







### Инвестиции в основной капитал





— Объем инвестиций в основной капитал, млрд рублей

- Динамика инвестиций в основной капитал, % к предыдущему году (в сопоставимых ценах), Северодвинск
- Динамика инвестиций в основной капитал, % к предыдущему году (в сопоставимых ценах), Архангельская область



Реализация национальных проектов на территории Северодвинска





Финансовое обеспечение реализации национальных проектов, *млн рублей* 



Федеральный и областной