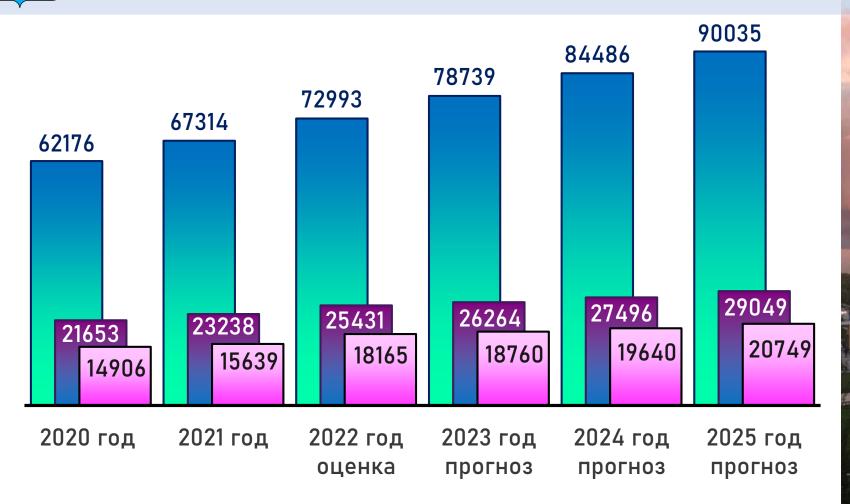

му кругу организаций
- 🐤 в том числе в обрабатывающих производствах

### Динамика среднемесячной заработной платы, *рублей*





# Среднемесячная заработная плата по видам экономической деятельности, *рублей в месяц*

оценка 2022 года

Гостиницы и рестораны Операции с недвижимым имуществом Оптовая и розничная торговля Транспортировка и хранение Предоставление прочих услуг Строительство Культура и спорт Образование Водоснабжение и водоотведение Здравоохранение Научная и техническая деятельность <u>Финансовая и страховая деятельность</u> Обеспечение электроэнергией, газом и паром Обрабатывающие производства





Структура фонда заработной платы по видам экономической деятельности в 2022 году, *%* 



#### Соотношение фонда оплаты труда и НДФЛ





## Уровень жизни населения, рублей в месяц



Среднемесячная заработная плата по полному кругу предприятий

Средний размер назначенных месячных пенсий на конец года

□Среднегодовой бюджет прожиточного минимума







# СПАСИБО ЗА ВНИМАНИЕ