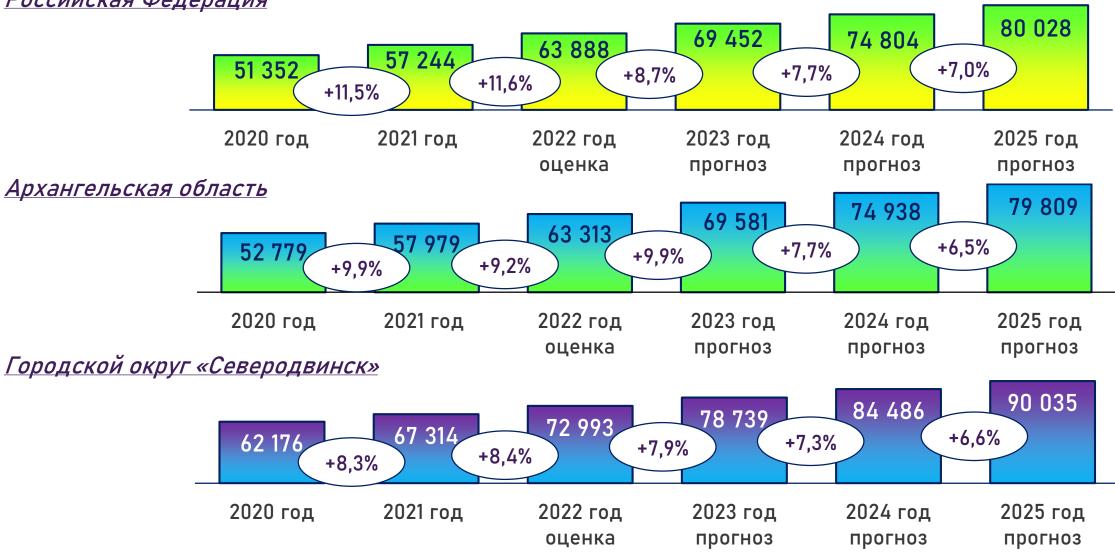

### Средняя заработная плата, рублей в месяц

- Среднемесячная начисленная заработная плата работников по полному кругу организаций
- 🐤 в том числе в обрабатывающих производствах