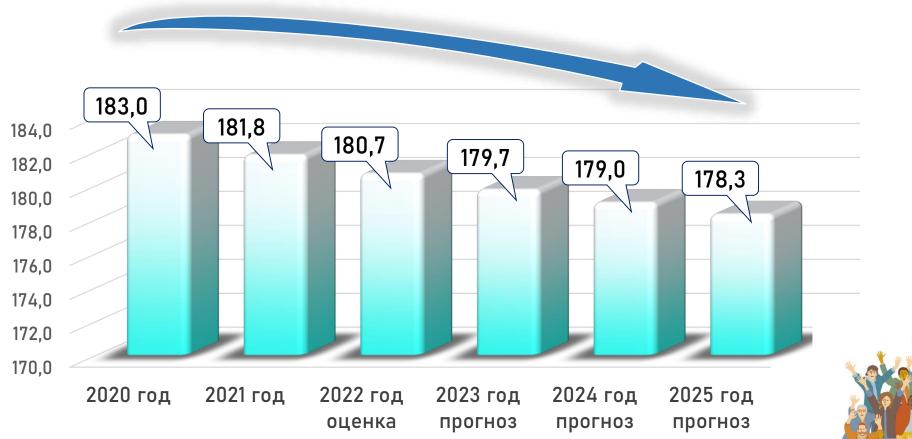

Индекс потребительских цен на товары и услуги за 9 месяцев 2022 года возрос на <mark>16,2%</mark>

Численность постоянного населения на начало года, *тыс. человек* 