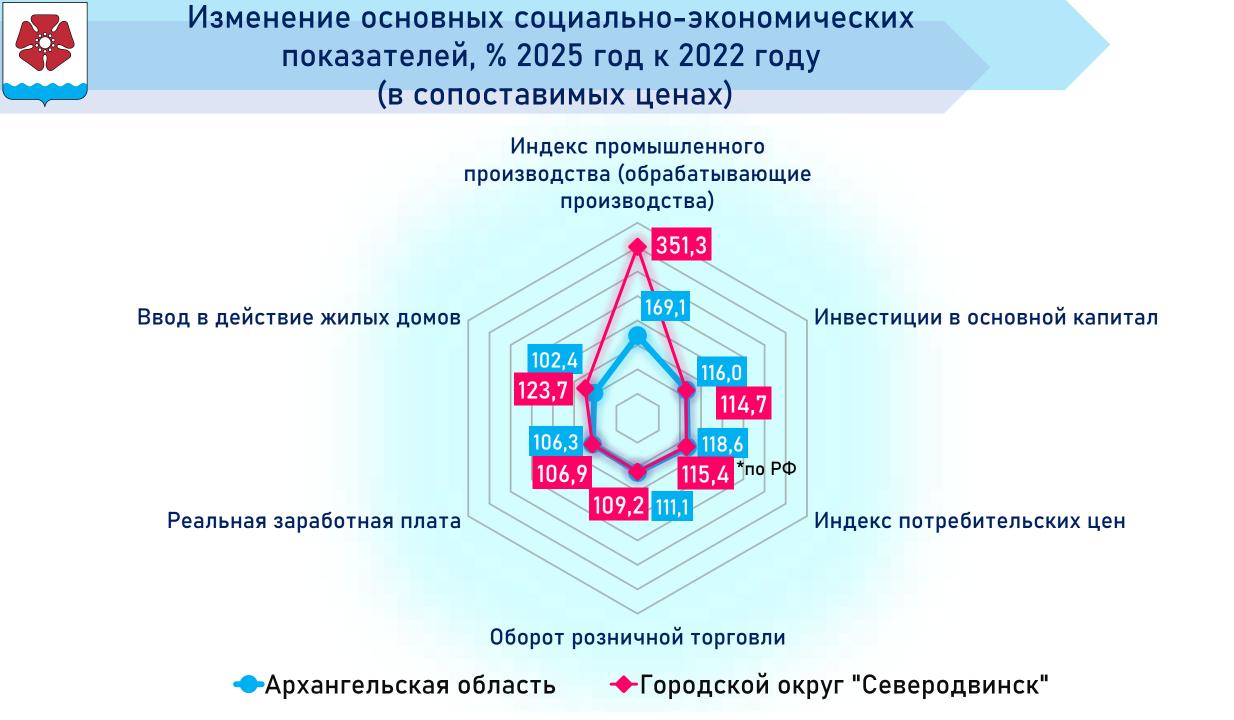

ам экономической деятельности, *рублей в месяц*

оценка 2022 года

Гостиницы и рестораны Операции с недвижимым имуществом Оптовая и розничная торговля Транспортировка и хранение Предоставление прочих услуг Строительство Культура и спорт Образование Водоснабжение и водоотведение Здравоохранение Научная и техническая деятельность <u>Финансовая и страховая деятельность</u> Обеспечение электроэнергией, газом и паром Обрабатывающие производства





Структура фонда заработной платы по видам экономической деятельности в 2022 году, *%* 



#### Соотношение фонда оплаты труда и НДФЛ





## Уровень жизни населения, рублей в месяц



Среднемесячная заработная плата по полному кругу предприятий

Средний размер назначенных месячных пенсий на конец года

□Среднегодовой бюджет прожиточного минимума







# СПАСИБО ЗА ВНИМАНИЕ