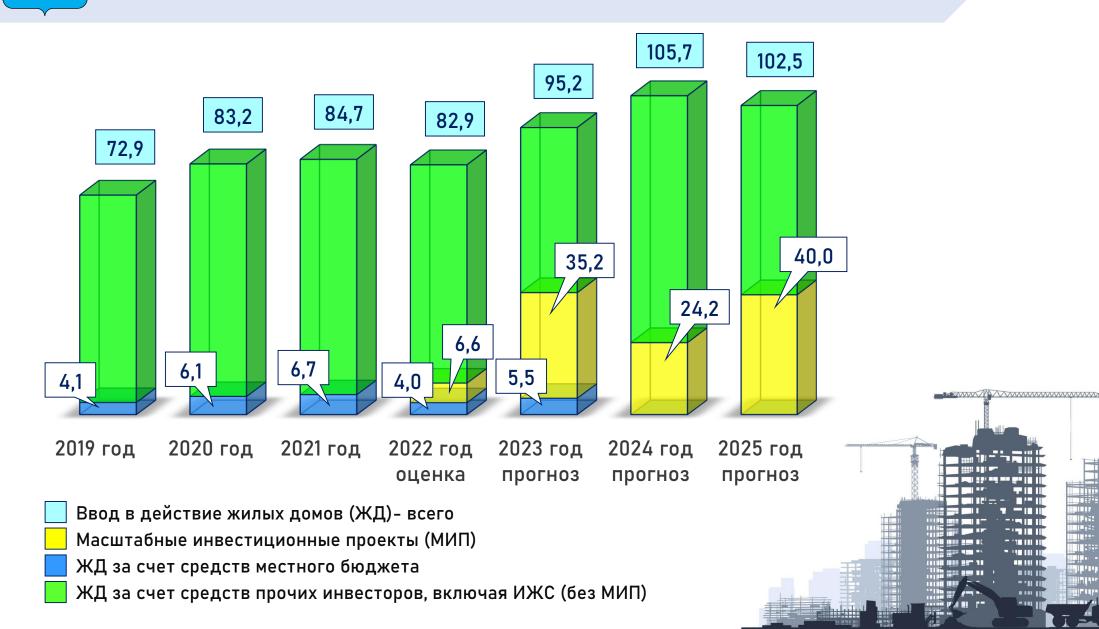

#### Ввод в действие жилых домов, *тыс. м<sup>2</sup> общей площади*

Ввод в действие жилых домов за 9 месяцев 2022 года уменьшился на 49,8%

Среднесписочная численность работников за 8 месяцев 2022 года снизилась на 0,5%

Среднемесячная заработная плата за 8 месяцев 2022 года увеличилась на 5,9%