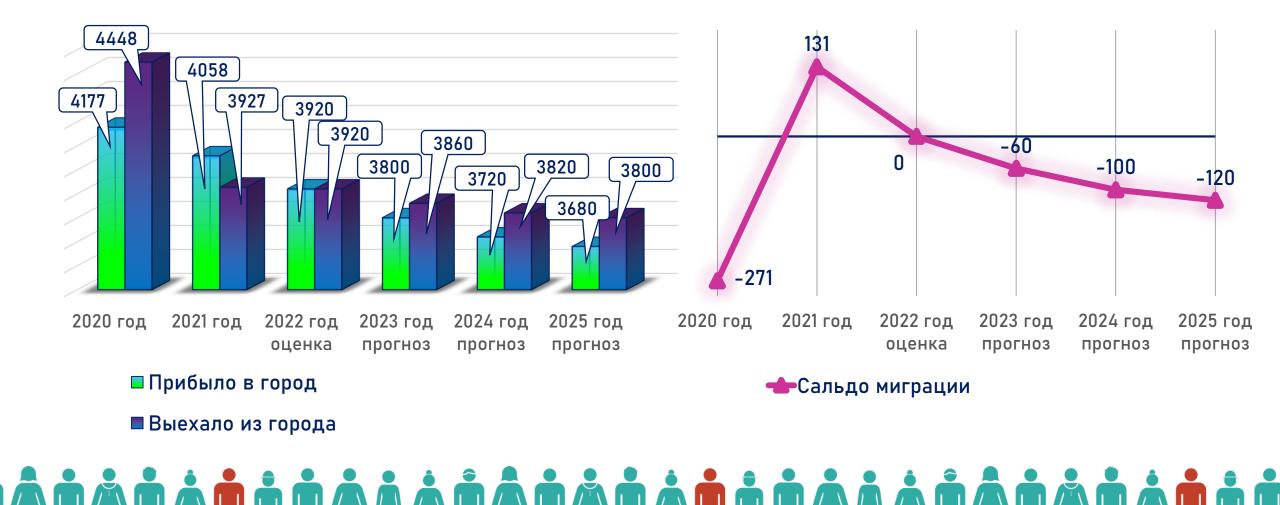

одвинска за истекший период 2022 года к аналогичному периоду прошлого года



Объем отгруженных товаров собственного производства, выполненных работ и услуг за 9 месяцев 2022 года увеличился на 24,1%



Инвестиции в основной капитал за 1 полугодие 2022 года уменьшились на <mark>18,7%</mark>



Ввод в действие жилых домов за 9 месяцев 2022 года уменьшился на 49,8%



Среднесписочная численность работников за 8 месяцев 2022 года снизилась на 0,5%



Среднемесячная заработная плата за 8 месяцев 2022 года увеличилась на 5,9%



Индекс потребительских цен на товары и услуги за 9 месяцев 2022 года возрос на <mark>16,2%</mark>



Численность постоянного населения на начало года, *тыс. человек* 







#### Естественное движение населения, человек



#### Миграционное движение населения, человек





#### Возрастной состав населения на начало года

#### тыс. человек



Возрастной состав населения на начало

## Структура промышленного производства в 2021 году, %





### Динамика отгрузки готовой продукции обрабатывающих производств

в % к 2021 году в сопоставимых ценах







### Инвестиции в основной капитал





— Объем инвестиций в основной капитал, млрд рублей

- Динамика инвестиций в основной капитал, % к предыдущему году (в сопоставимых ценах), Северодвинск
- Динамика инвестиций в основной капитал, % к предыдущему году (в сопоставимых ценах), Архангельская область



Реализация национальных проектов на территории Северодвинска





Финансовое обеспечение реализации национальных проектов, *млн рублей* 



Федеральный и областной бюджет
Фонд содействия реформированию ЖКХ
Местны