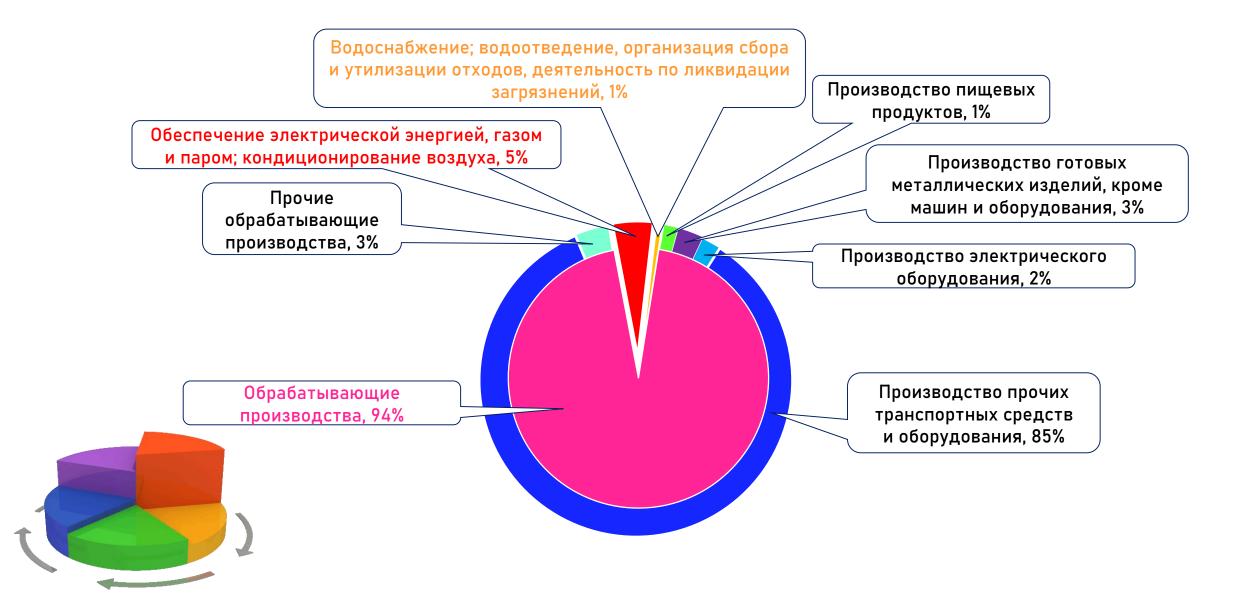

2022 года увеличился на 24,1%



Инвестиции в основной капитал за 1 полугодие 2022 года уменьшились на <mark>18,7%</mark>



Ввод в действие жилых домов за 9 месяцев 2022 года уменьшился на 49,8%



Среднесписочная численность работников за 8 месяцев 2022 года снизилась на 0,5%



Среднемесячная заработная плата за 8 месяцев 2022 года увеличилась на 5,9%



Индекс потребительских цен на товары и услуги за 9 месяцев 2022 года возрос на <mark>16,2%</mark>



Численность постоянного населения на начало года, *тыс. человек* 







#### Естественное движение населения, человек



#### Миграционное движение населения, человек





#### Возрастной состав населения на начало года

#### тыс. человек



Возрастной состав населения на начало

## Структура промышленного производства в 2021 году, %





### Динамика отгрузки готовой продукции обрабатывающих производств

в % к 2021 году в сопоставимых ценах







### Инвестиции в основной капитал





— Объем инвестиций в основной капитал, млрд рублей

- Динамика инвестиций в основной капитал, % к предыдущему году (в сопоставимых ценах), Северодвинск
- Динамика инвестиций в основной капитал, % к предыдущему году (в сопоставимых ценах), Архангельская область



Реализация национальных проектов на территории Северодвинска





Финансовое обеспечение реализации национальных проектов, *млн рублей* 



Федеральный и областной бюджет
Фонд содействия реформированию ЖКХ
Местный бюджет



#### Ввод в действие жилых домов, *тыс. м<sup>2</sup> общей площади*





#### Рынок труда





### Средняя заработная плата, рублей в месяц



- Среднемесяч