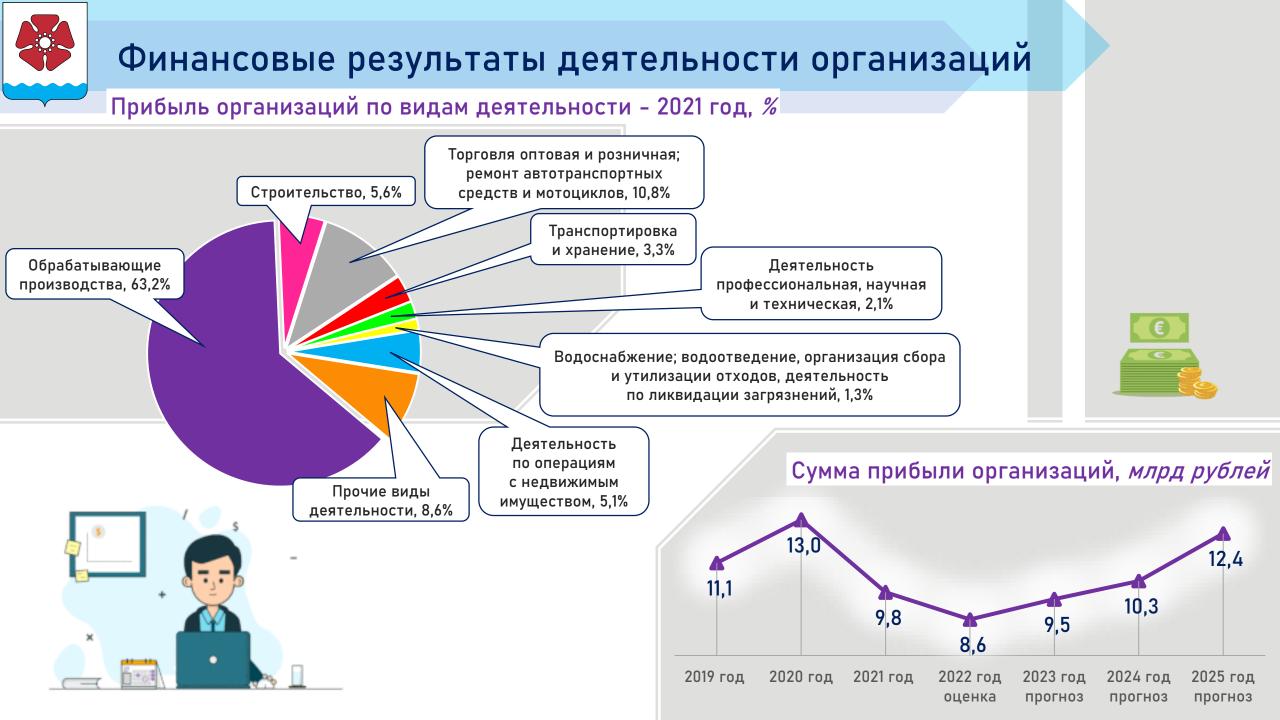

## Уровень жизни населения, рублей в месяц

Среднемесячная заработная плата по полному кругу предприятий

Средний размер назначенных месячных пенсий на конец года

□Среднегодовой бюджет прожиточного минимума