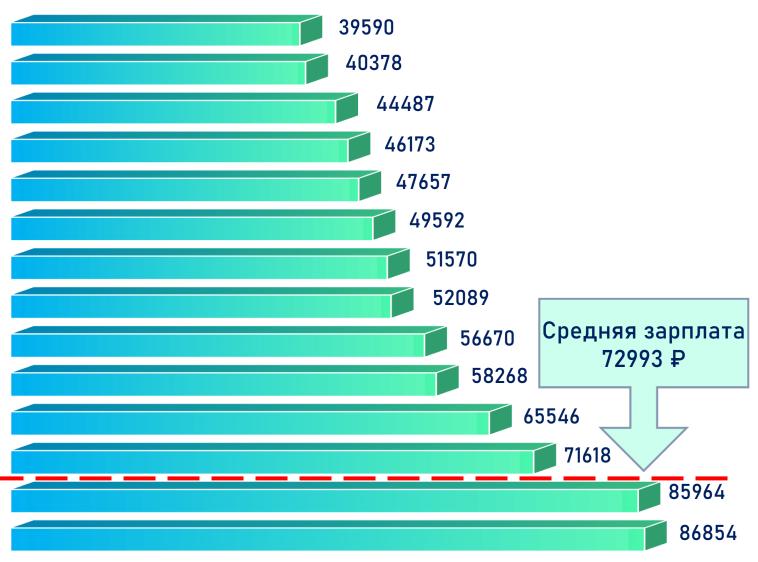

# Среднемесячная заработная плата по видам экономической деятельности, *рублей в месяц*

оценка 2022 года

Гостиницы и рестораны Операции с недвижимым имуществом Оптовая и розничная торговля Транспортировка и хранение Предоставление прочих услуг Строительство Культура и спорт Образование Водоснабжение и водоотведение Здравоохранение Научная и техническая деятельность <u>Финансовая и страховая деятельность</u> Обеспечение электроэнергией, газом и паром Обрабатывающие производства